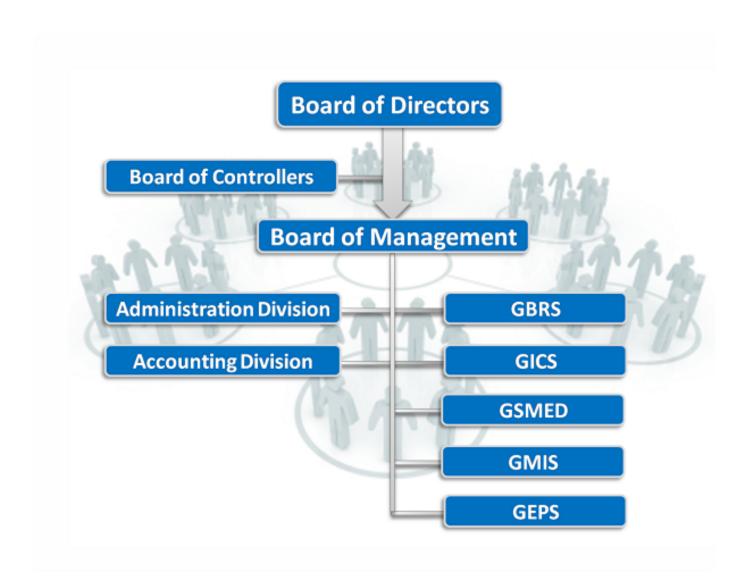

## **Organizational Chart**

Cập nhật: 10-11-2010

G-BI follows a hierarchal organizational structure including: a Board of Stakeholders and a Board of Management specifically headed by an Honorable Chairman and Executive Chairman. These individuals are looking for achievement of the strategic objectives and targets set by the management of G-BI over a period of time. a Board of Directors are also looking at profitability targets, market share achievements, and are responsible for all internal operations for a specific period of time.

CEO is in charge of general affairs and internal operation. All five business sections directly report to the first Deputy General Director of Sales. There are two divisions including administration and accounting directly reporting to the second Deputy General Director.